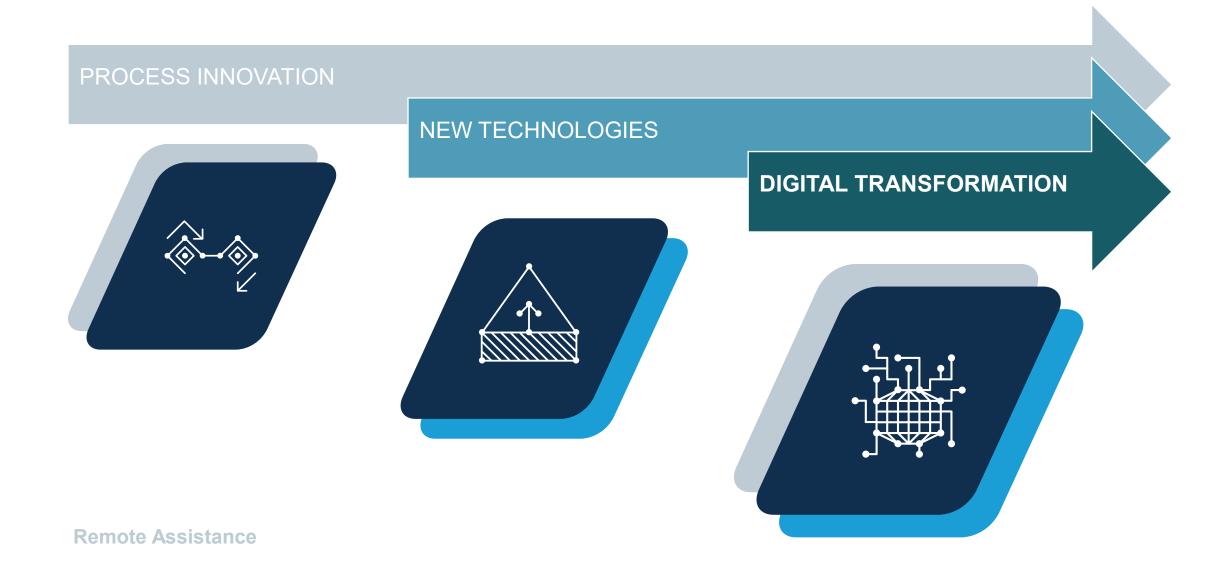

# From Prime to Remote Assistance: The Industry is definitely smart.

### **Digital Transformation**

#### **Digital Transformation**